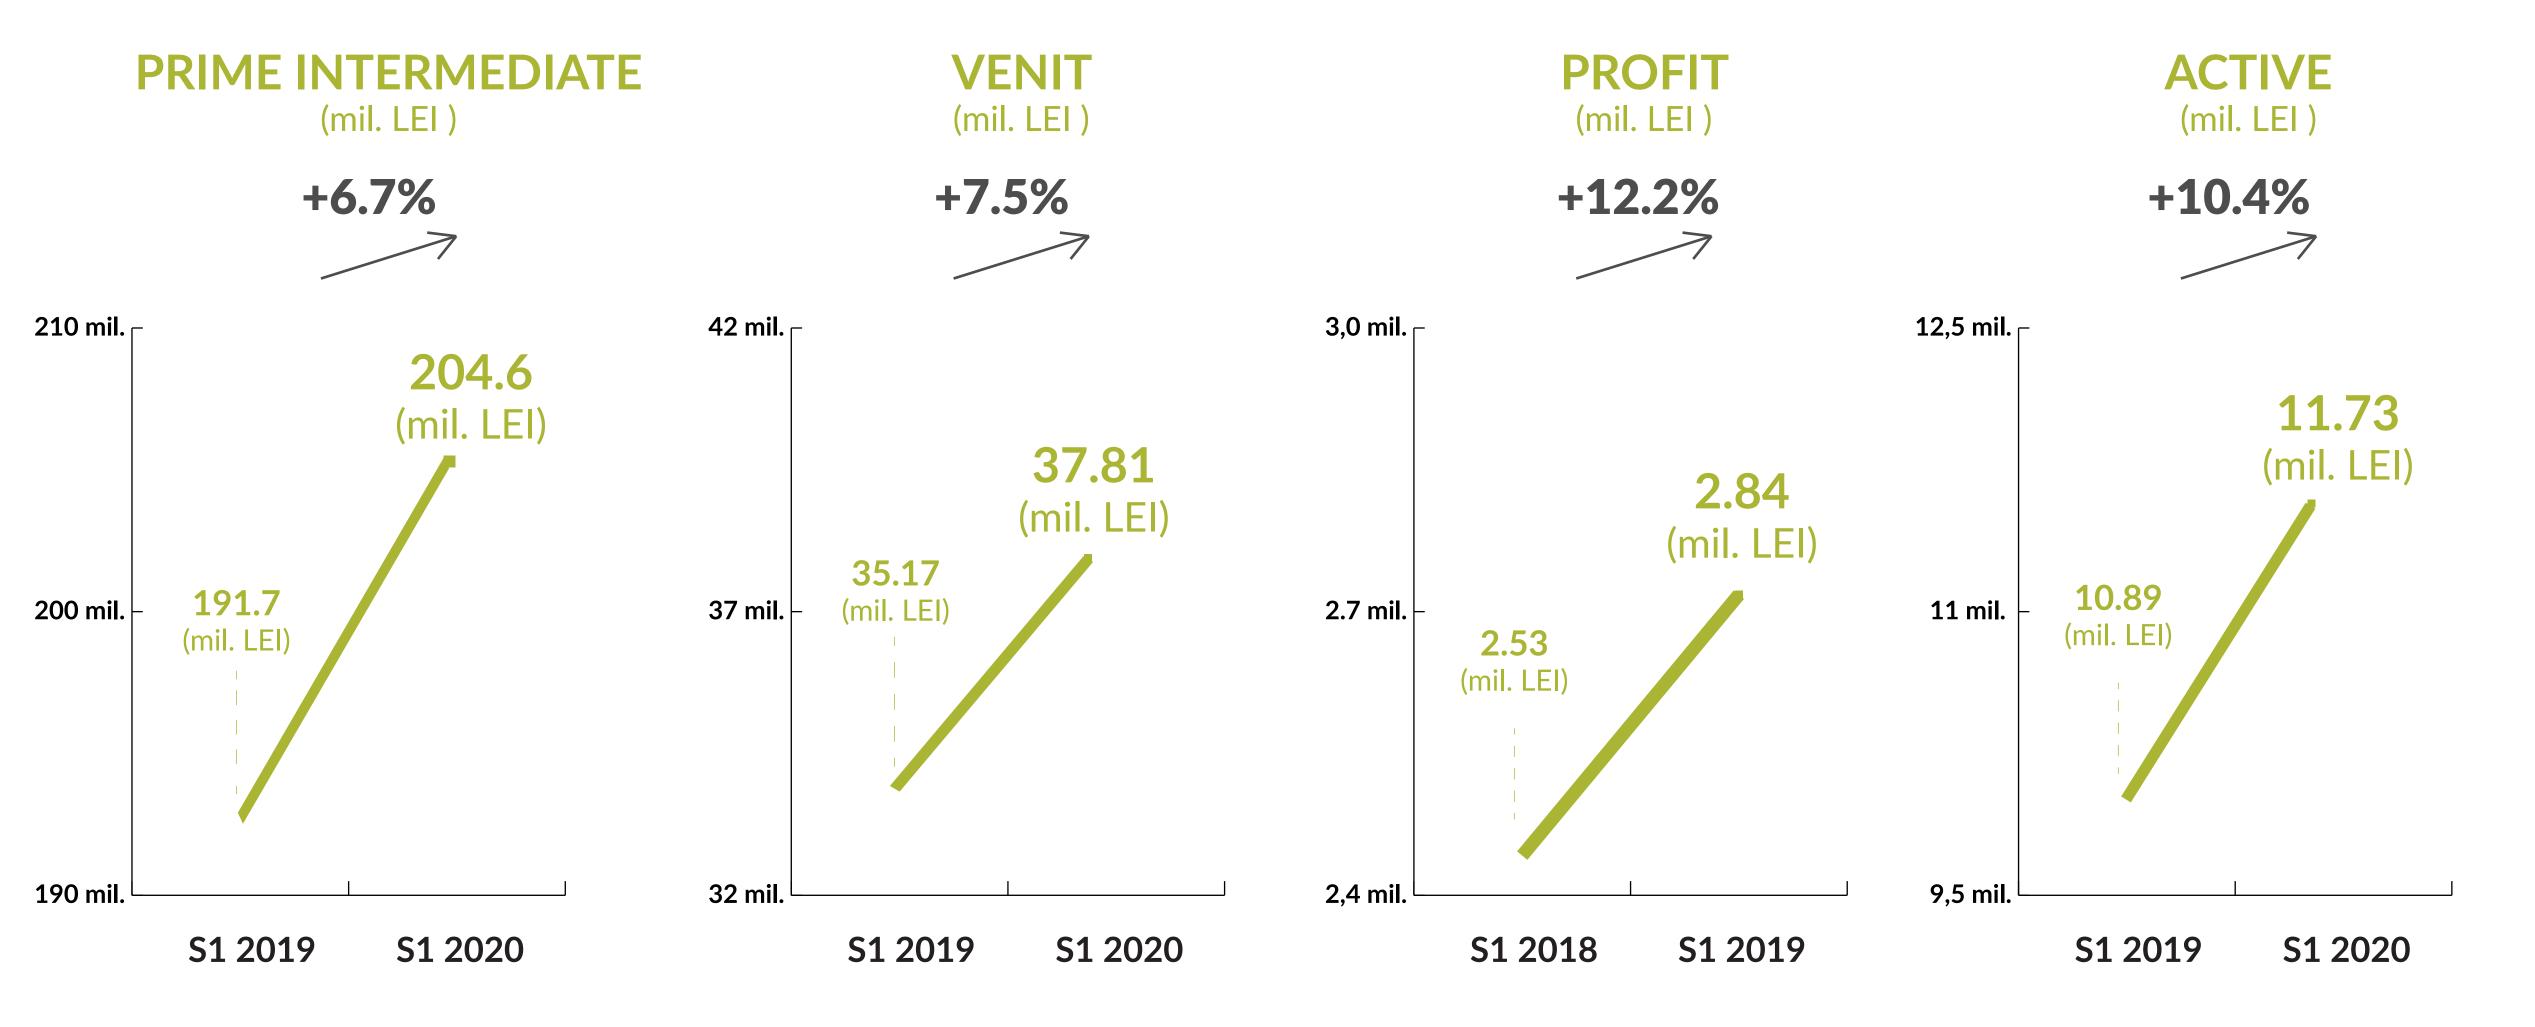

The INOCENTI Charity deals with the recovery of children suffering from disabilities. Since 2012, Transilvania Broker is the main sponsor of the two large annual events organised by the Charity, "The Innocents' Olympiad", respectively "The Santa Klaus Gala for Children with Disabilities".



#### **Partners**

# 24 Insurance Companies

for whom we intermediate insurance contracts, such as:

















































#### Operational development





#### Customer portfolio development

We posses a portfolio of:

# > 1 million Clients

From which:







## Results 2016 - 2018





#### Financial presentation





#### Insurance Market



### INSURANCE COMPANIES VS. INSURANCE BROKERS (mil. LEI)







#### Insurance Brokerage Market





## Results 51 2019 - S1 2020





#### Dividend policy

Dividend allocation rate







Address Calea Moldovei, Nr.13, Bistrița, Bistrița-Năsăud

**Phone** +40 263 235 900

Fax +40 263 235 910

**Email** office@transilvaniabroker.ro

## OVER 10 YEARS OF EXPERIENCE IN INSURANCE

www.transilvaniabroker.ro