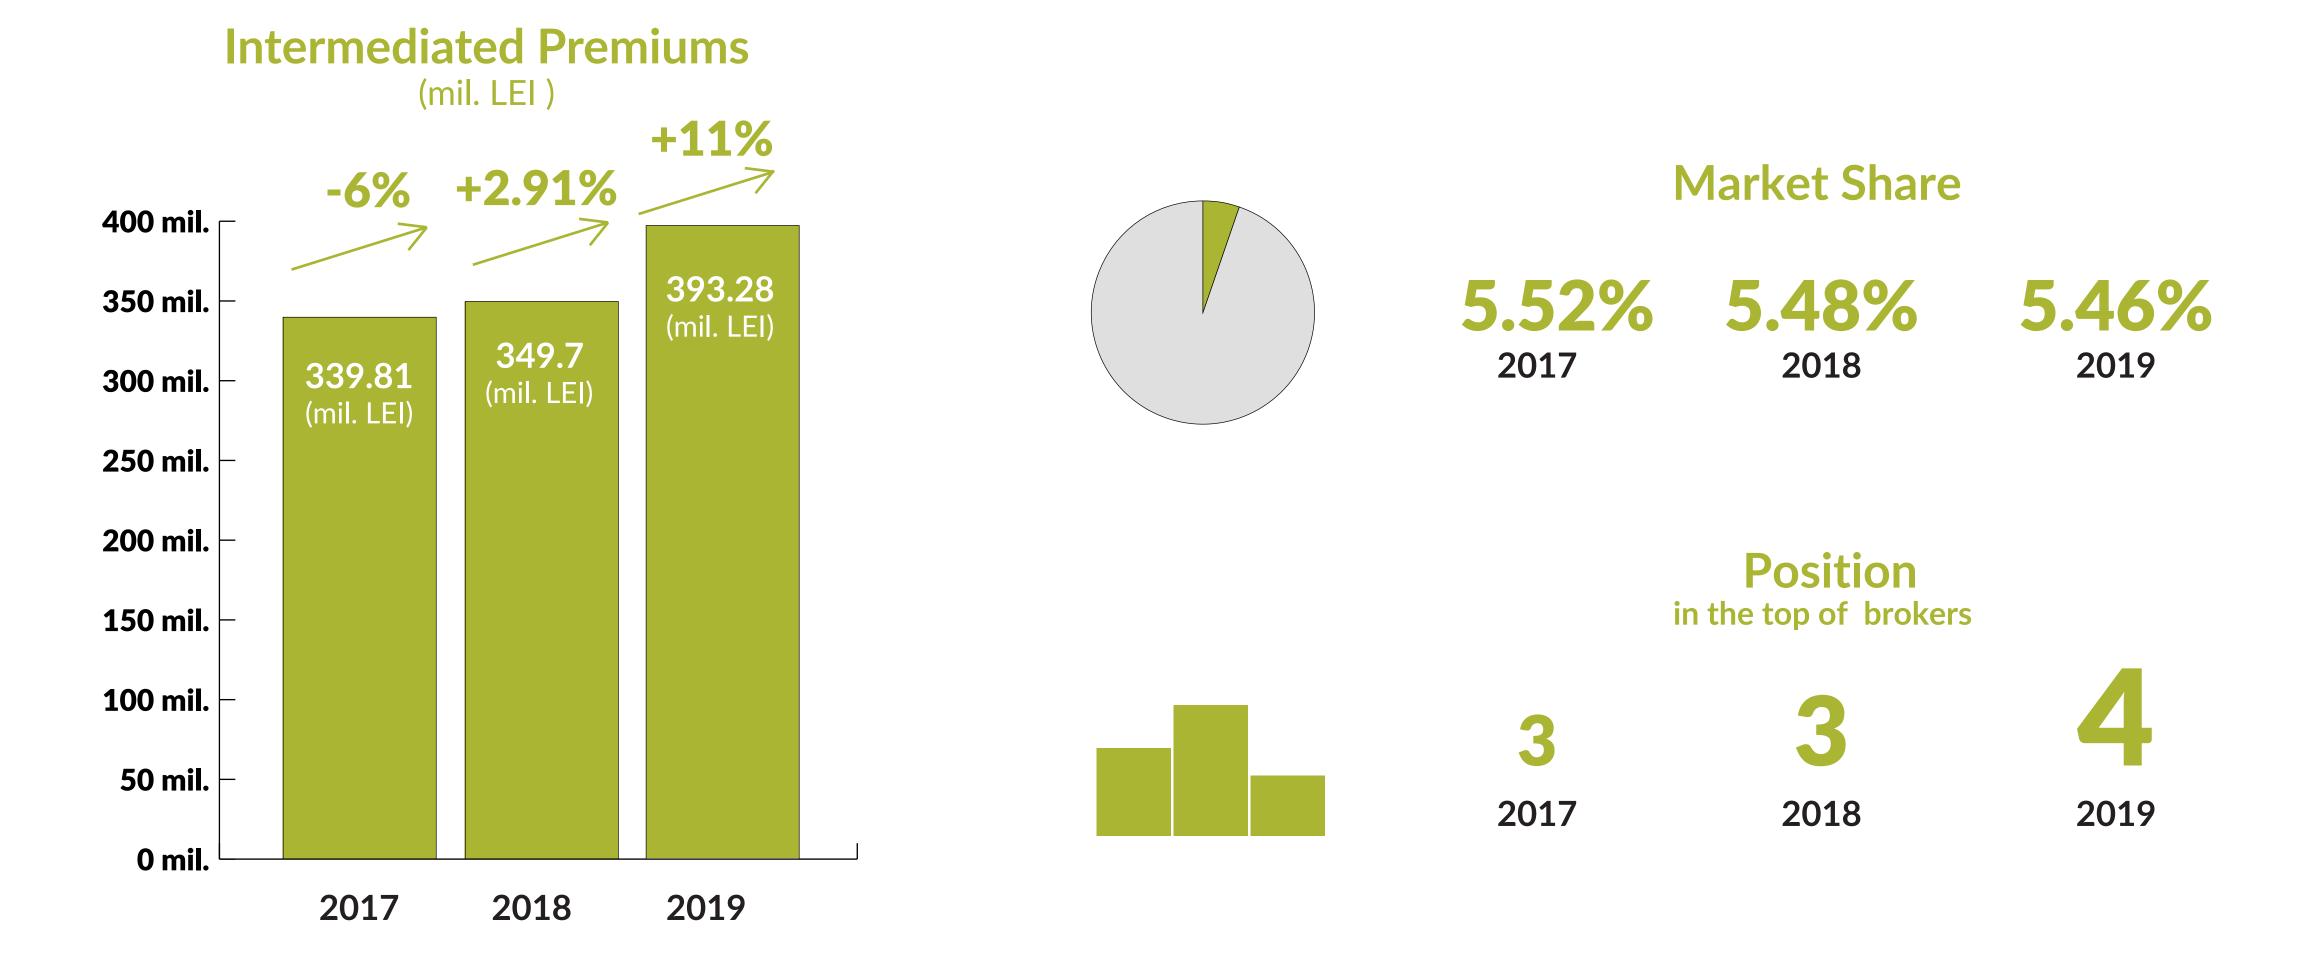

No sanction whatsoever from ASF in over 10 years of activity.

With numerous awards for the activity carried out.

We have obtained the following results by the end of 2019

Collaborator network

>1600

Unique customers

> 1 million

Intermediated premiums

393 mil. lei

Market share

5.46%

Place

4