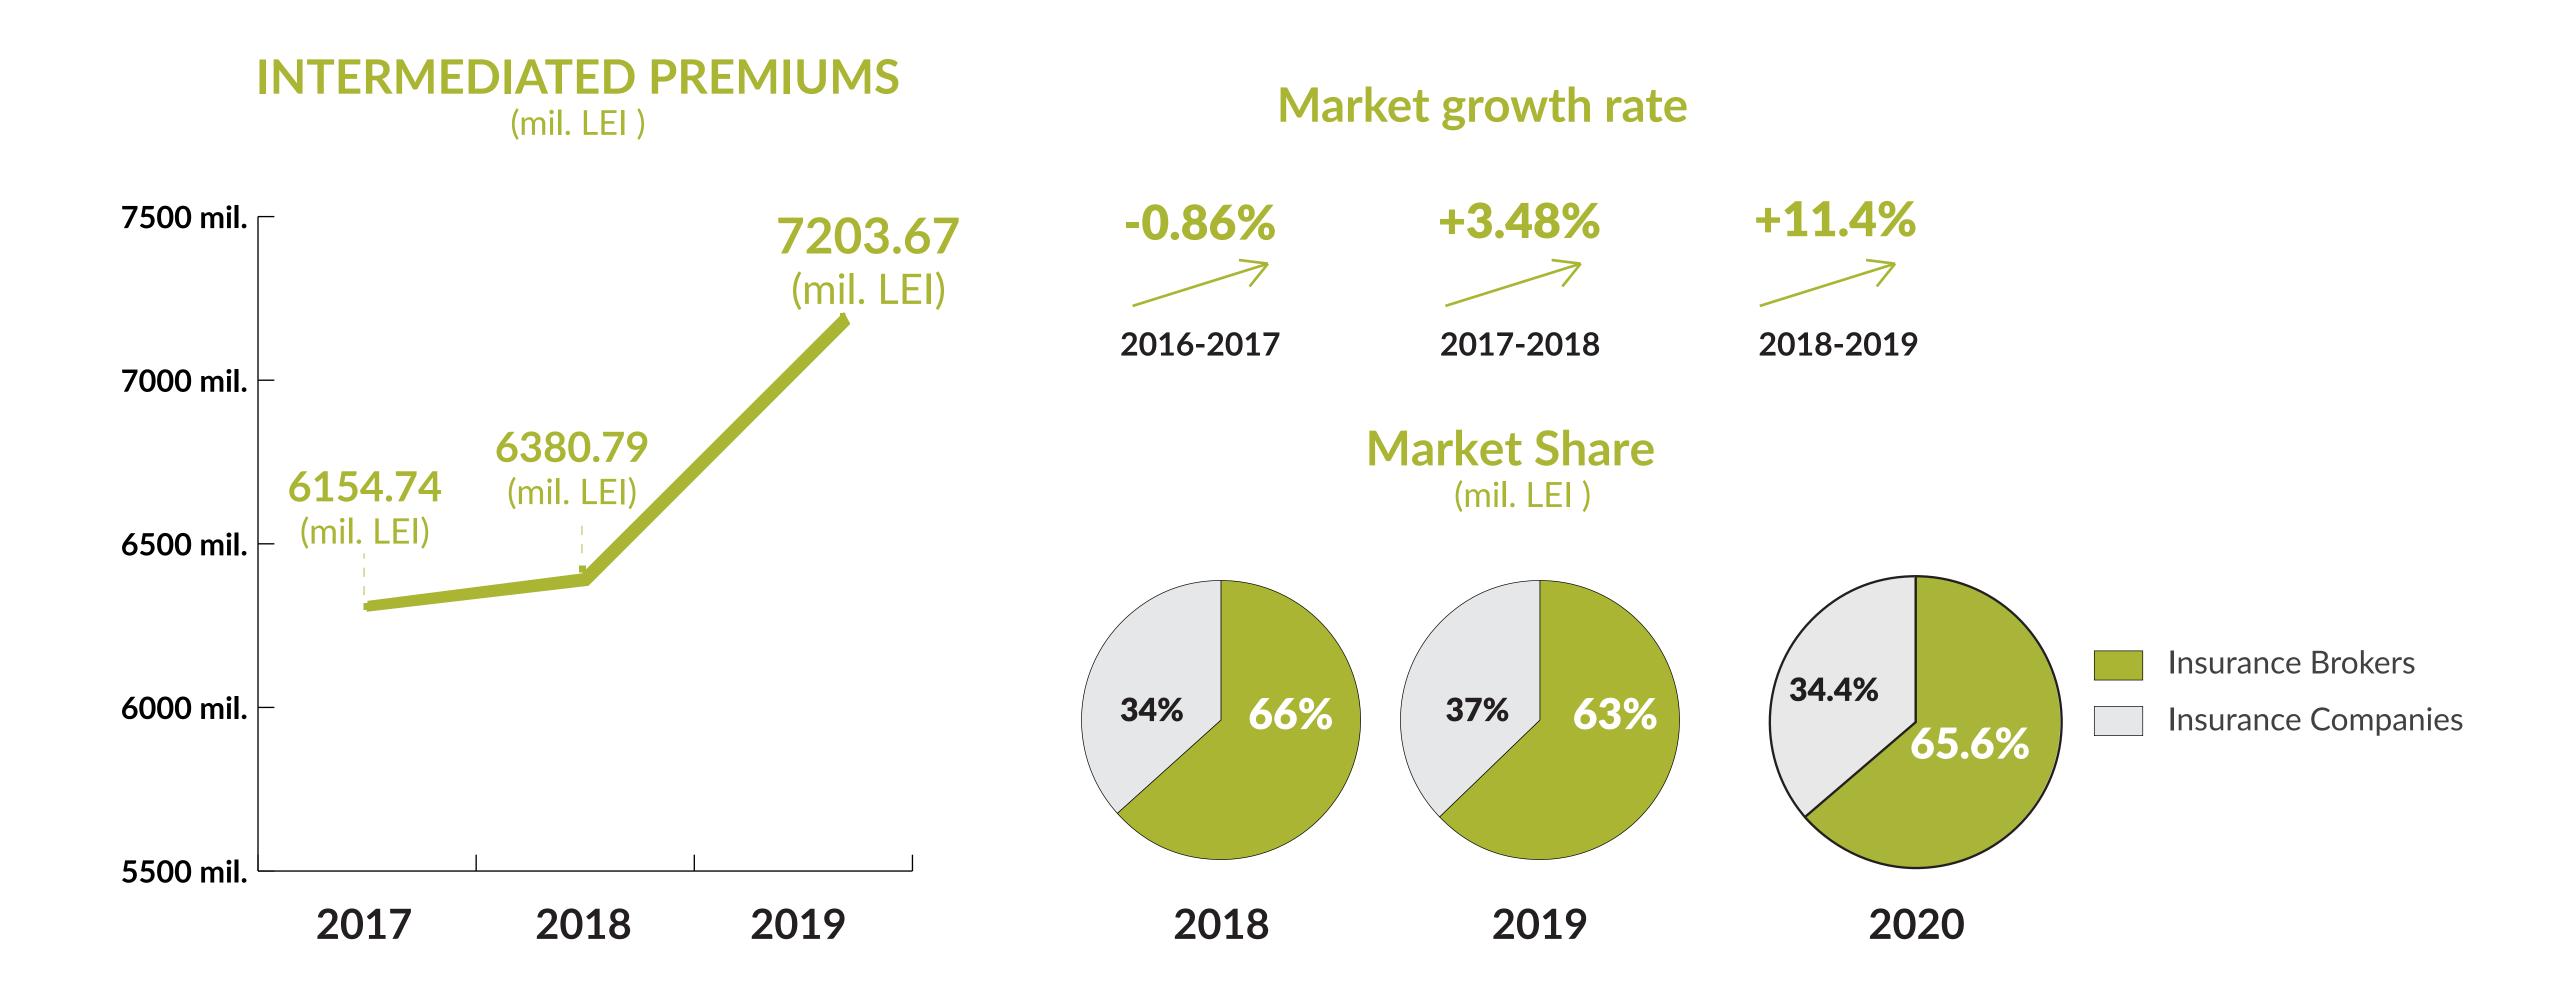

nts.



#### **INOCENTI Charity**

The INOCENTI Charity deals with the recovery of children suffering from disabilities. Since 2012, Transilvania Broker is the main sponsor of the two large annual events organised by the Charity, "The Innocents' Olympiad", respectively "The Santa Klaus Gala for Children with Disabilities".



#### **Partners**

# 24 Insurance Companies

for whom we intermediate insurance contracts, such as:

















































#### Operational development





#### Customer portfolio development

We posses a portfolio of:

# > 1 million Clients

From which:







## Results 2016 - 2018





#### Financial presentation





#### Insurance Market



### INSURANCE COMPANIES VS. INSURANCE BROKERS (mil. LEI)







#### Insurance Brokerage Market





## Results 51 2019 - S1 2020





#### Dividend policy

Dividend allocation rate







Address Calea Moldovei, Nr.13, Bistrița, Bistrița-Năsăud

**Phone** +40 263 235 900

Fax +40 263 235 910

**Email** office@transilvaniabroker.ro

## OVER 10 YEARS OF EXPERIENCE IN INSURANCE

www.transilvaniabroker.ro