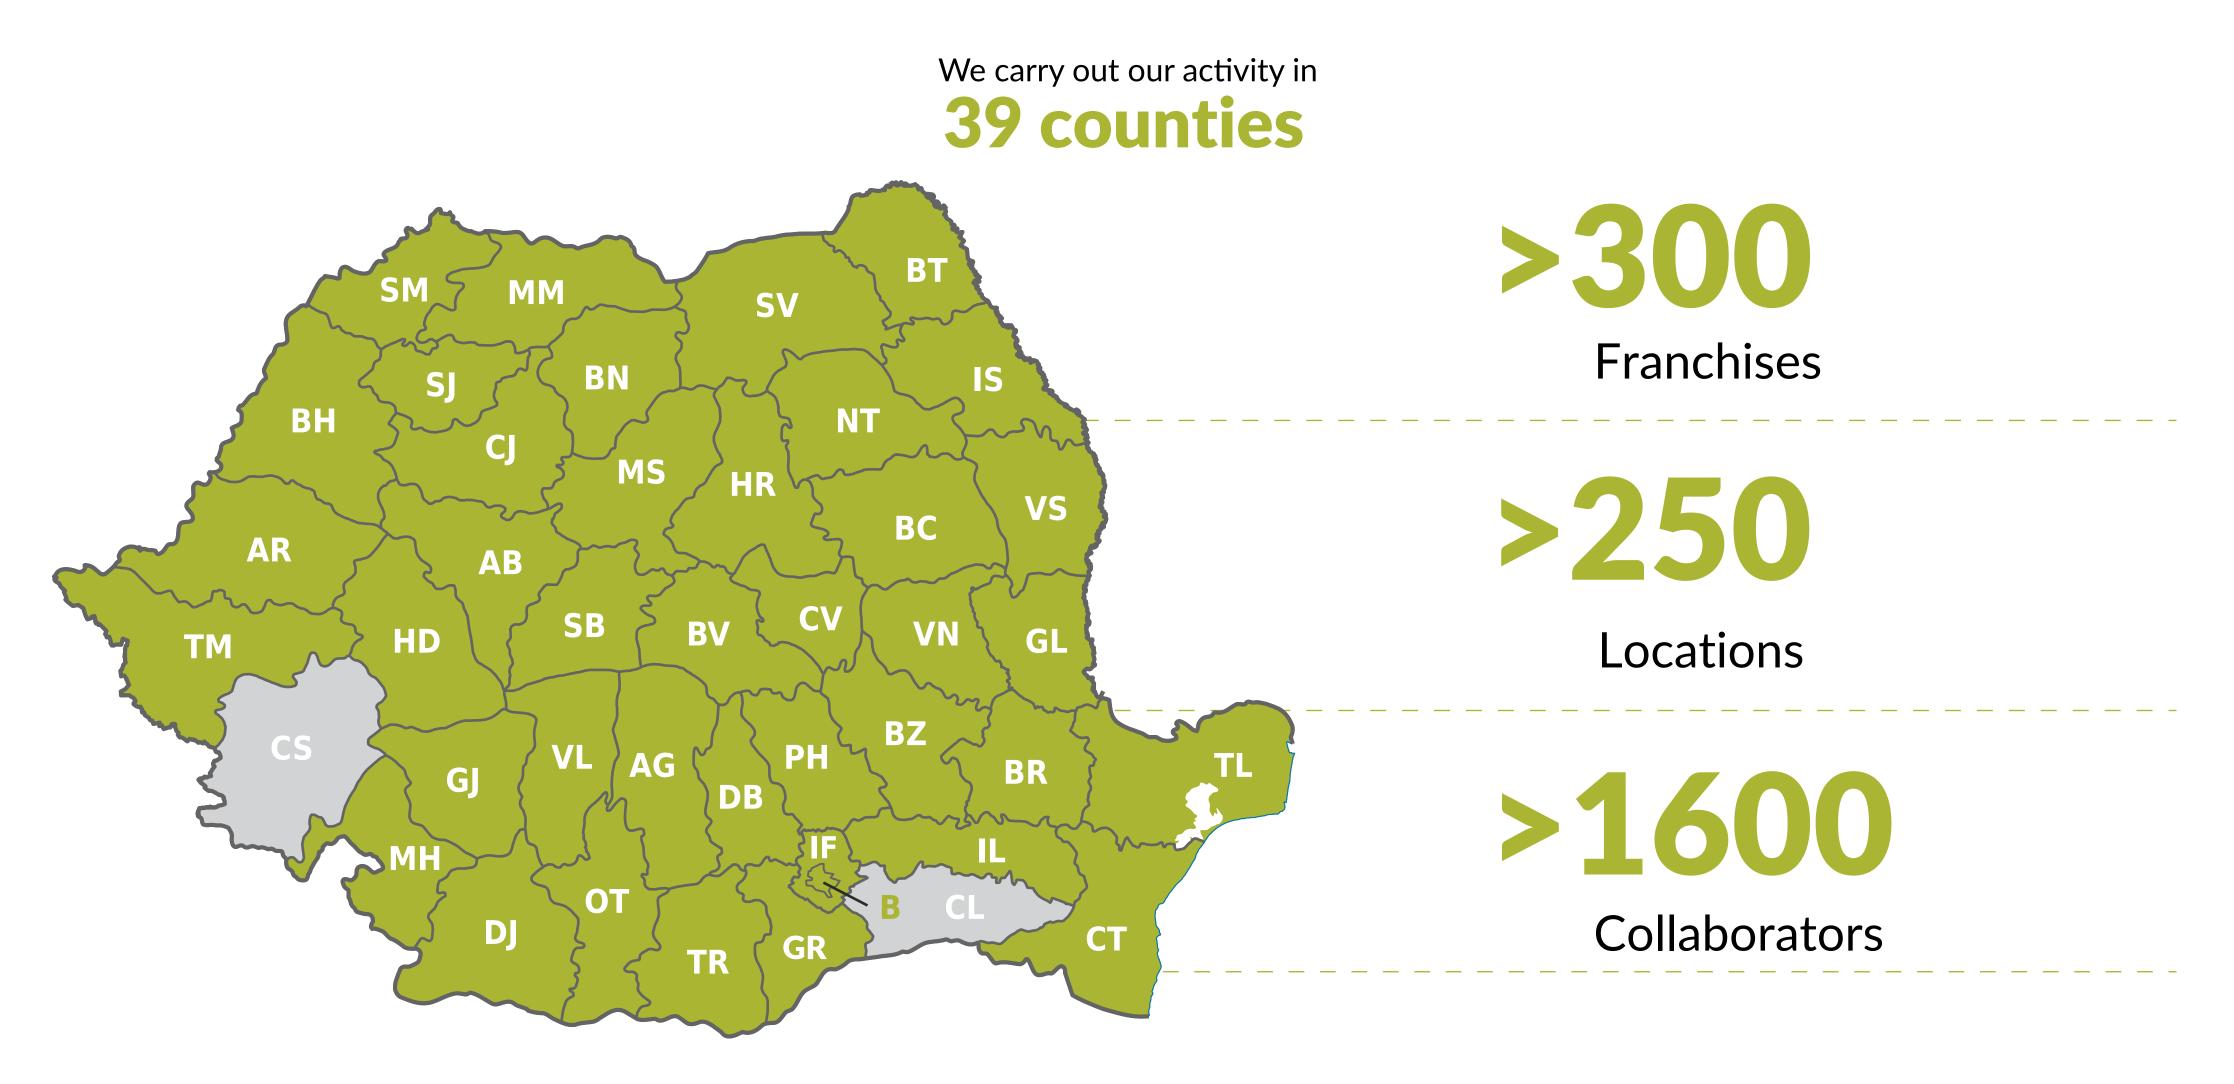

#### About us

TRANSILVANIA BROKER DE ASIGURARE S.A. is the first Romanian insurance broker listed on the "Bucharest Stock Exchange" and one of the first insurance brokers in Romania, with over 13 years of experience in the field and national coverage and with a network of over 1.600 collaborators. With numerous awards for the activity carried out, we can proudly say that the results recommend us, being winners of multiple performance awards granted by speciality publications or by insurance companies, both at broker level and county level through our local franchises.

No sanction whatsoever from ASF in over 10 years of activity.

With numerous awards for the activity carried out.

We have obtained the following results by the end of 2019

Collaborator network

>1600

Unique customers

> 1 million

Intermediated premiums

393 mil. lei

Market share

5.46%

Place

4