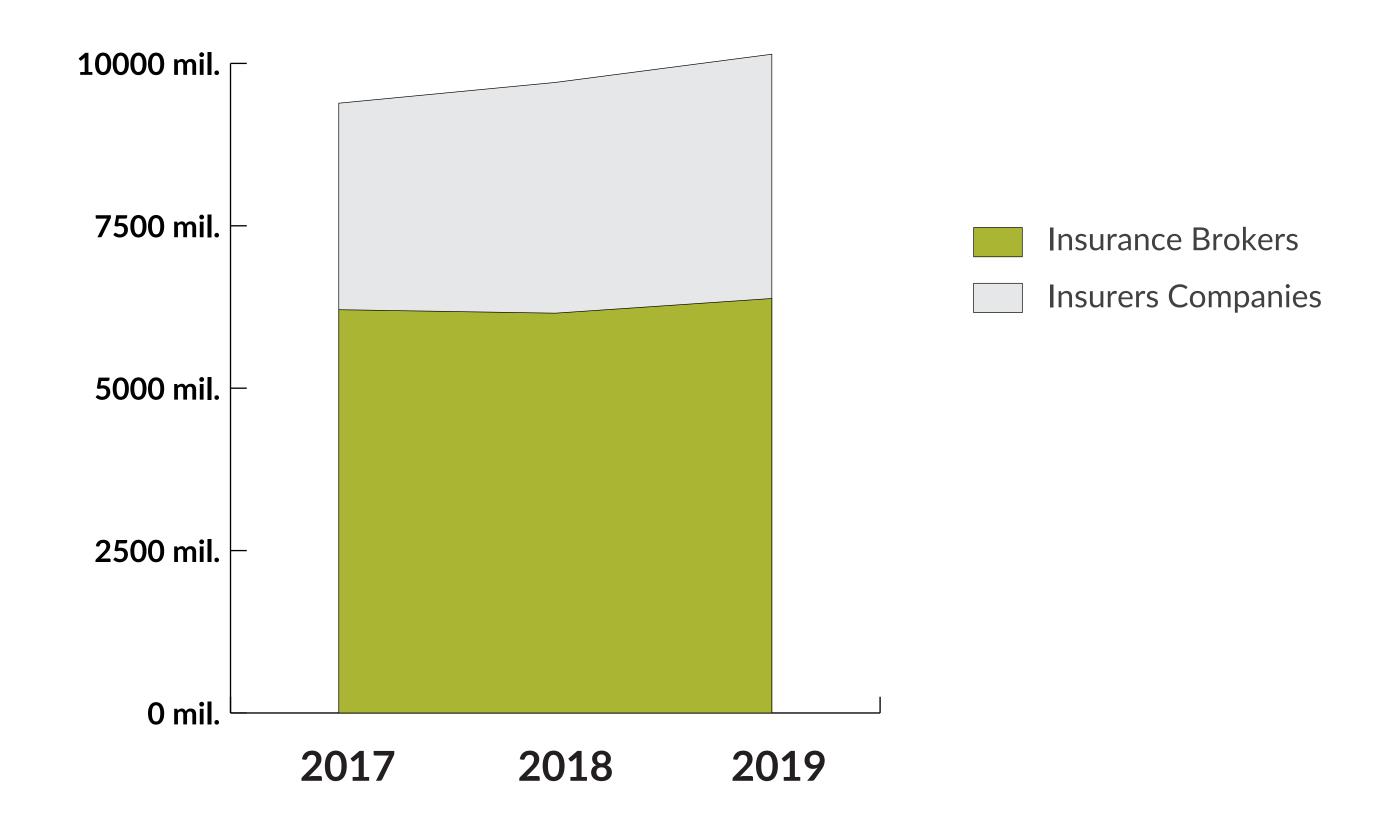

### INSURANCE COMPANIES VS. INSURANCE BROKERS (mil. LEI)

#### Insurance Brokerage Market